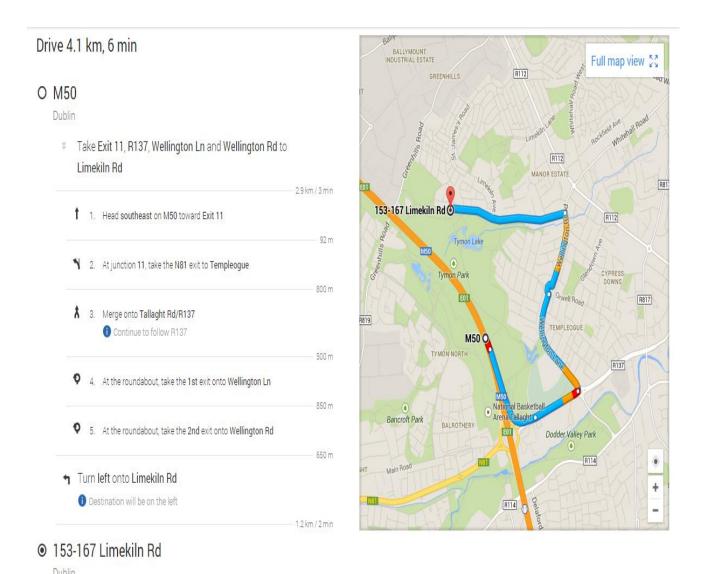

## Directions from the M50 to the Limekiln Road car park are at this link

https://www.google.ie/maps/dir/53.2970307,-6.3348533/53.3050243,-6.3404457/@53.3004746,-6.3302817,14z/am=t/data=!4m4!4m3!1m0!1m0!3e0