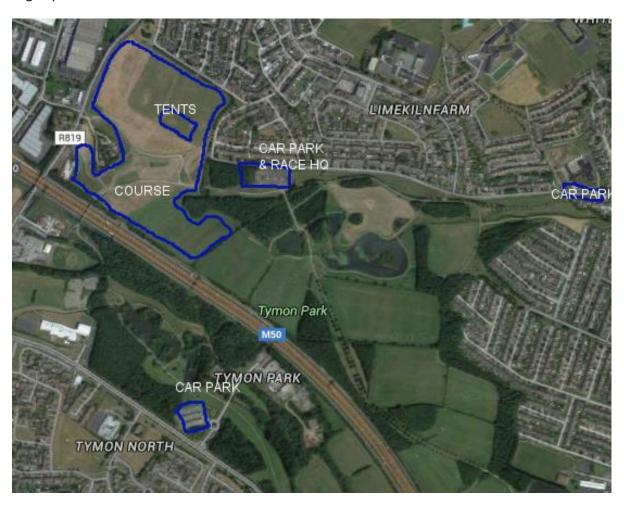

## Dublin Juvenile Uneven Age, Junior and Senior Championships November 1st

These races will be held in Tymon Park, in the north corner of the park between Greenhills Road and Lugnaquilla Avenue.

The closest car park is on Limekiln Road. There is more parking outside St Peters national school further down Limekiln Road, and in a second Tymon Park car park off Castletymon Road. These secondary car parks are 10/15 minutes walk from the race location.