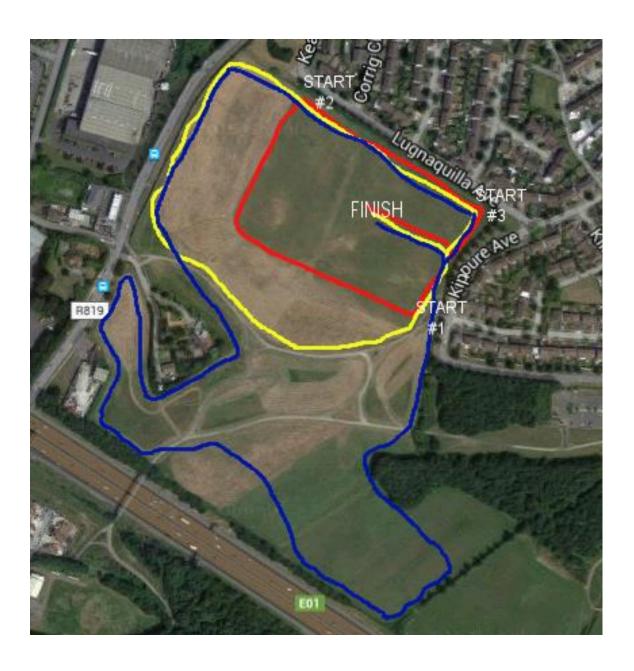

| Race           | Distance | Start | Course                                             | Time    |
|----------------|----------|-------|----------------------------------------------------|---------|
| Under 9        | 800m     | #1    | One red lap                                        | 11.00am |
| Under 11       | 1500m    | #3    | Two red laps                                       | 11.15am |
| Under 13       | 2500m    | #2    | Complete the red lap then two yellow laps          | 11.35am |
| Under 15       | 3500m    | #2    | Complete the red lap, one yellow lap, one blue lap | 12.05pm |
| Under 17 girls | 4000m    | #3    | Two blue laps                                      | 12.45pm |
| Under 17 boys  | 5000m    | #3    | One yellow lap, two blue laps                      | 1.05pm  |
| Junior women   | 3000m    | #3    | One yellow lap, one blue lap                       | 1.35pm  |
| Junior men     | 6000m    | #3    | Three blue laps                                    | 1.55pm  |
| Senior women   | 6000m    | #3    | Three blue laps                                    | 2.30pm  |
| Senior men     | 10000m   | #3    | Five blue laps                                     | 3pm     |